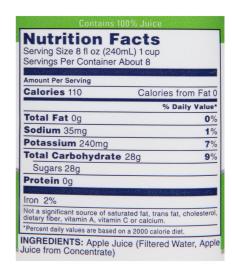

## **INGREDIENTS:**

Apple Juice (Filtered Water, Apple Juice from Concentrate)

# **ADDITIONAL ATTRIBUTES:**

No high fructose corn syrup

No artificial colors, flavors, or preservatives

Kosher

| Is Kosher? | Juice Percentage | Shelf Life | Storage Condition | Min Storage Temp | Max Storage Temp | Gluten Status | Country of Origin |
|------------|------------------|------------|-------------------|------------------|------------------|---------------|-------------------|
| Yes        | 100%             | 270 days   | Ambient           | 40               | 100              | No Claim      | on request        |