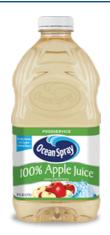

# 100% APPLE JUICE 60 OZ. RECTANGULAR BOTTLE

## **INGREDIENTS:**

Apple Juice (Filtered Water, Apple Juice from Concentrate)