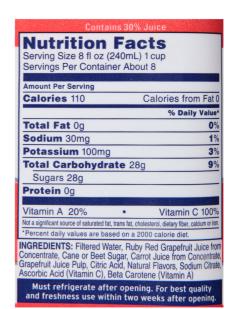

## **INGREDIENTS:**

Filtered Water, Ruby Red Grapefruit Juice from Concentrate, Cane or Beet Sugar, Carrot Juice from Concentrate, Grapefruit Juice Pulp, Citric Acid, Natural Flavors, Sodium Citrate, Ascorbic Acid (Vitamin C), Beta Carotene (Vitamin A)

### ADDITIONAL ATTRIBUTES:

No high fructose corn syrup

No artificial colors, flavors or preservatives

Excellent source of Vitamins A & C

| Is Kosher? | Juice Percentage | Shelf Life | Storage Condition | Min Storage Temp | Max Storage Temp | Gluten Status | Country of Origin |
|------------|------------------|------------|-------------------|------------------|------------------|---------------|-------------------|
| No         | 30%              | 300 days   | Ambient           | 40               | 65               | No Claim      | USA               |