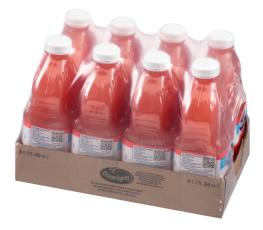

# **PRODUCT INFORMATION**

| UPC   | Size  | Units/<br>Case | Each GTIN      | Each<br>Length<br>(in) | Each<br>Width<br>(in) | Each<br>Height<br>(in) | Case GTIN      | Case<br>Length<br>(in) | Case<br>Width<br>(in) | Case<br>Height<br>(in) | Case<br>Gross<br>Weight<br>(lbs) | Case<br>Net<br>Weight<br>(lbs) | Pallet GTIN    | Cases/<br>Layer |   | Pallet<br>Gross<br>Weight<br>(lbs) |
|-------|-------|----------------|----------------|------------------------|-----------------------|------------------------|----------------|------------------------|-----------------------|------------------------|----------------------------------|--------------------------------|----------------|-----------------|---|------------------------------------|
| 27697 | 60 oz | 8              | 00031200276971 | 3.652                  | 4.634                 | 10.372                 | 10031200276978 | 14.875                 | 9.5                   | 10.528                 | 34.61                            | 32.928                         | 80031200276977 | 13              | 5 | 2252.9                             |