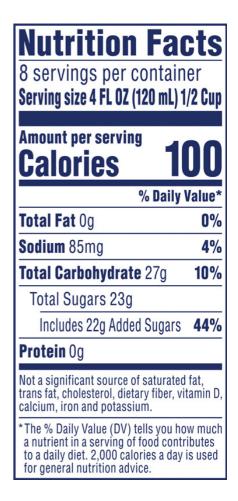

### **INGREDIENTS:**

Filtered Water, High Fructose Corn Syrup, Grape Juice from Concentrate, Lemon Juice from Concentrate, Citric Acid, Natural Flavors, Grapefruit Juice from Concentrate, Modified Food Starch, Sodium Citrate, Xanthan Gum, Gum Arabic, Ester Gum, Yellow 5 & Yellow 6

#### ADDITIONAL ATTRIBUTES:

No artificial flavors

| Is Kosher? | Juice Percentage | Shelf Life | Storage Condition | Min Storage Temp | Max Storage Temp | Gluten Status | Country of Origin |
|------------|------------------|------------|-------------------|------------------|------------------|---------------|-------------------|
| No         | 8%               | 210 days   | Ambient           | 40               | 65               | No Claim      | USA               |